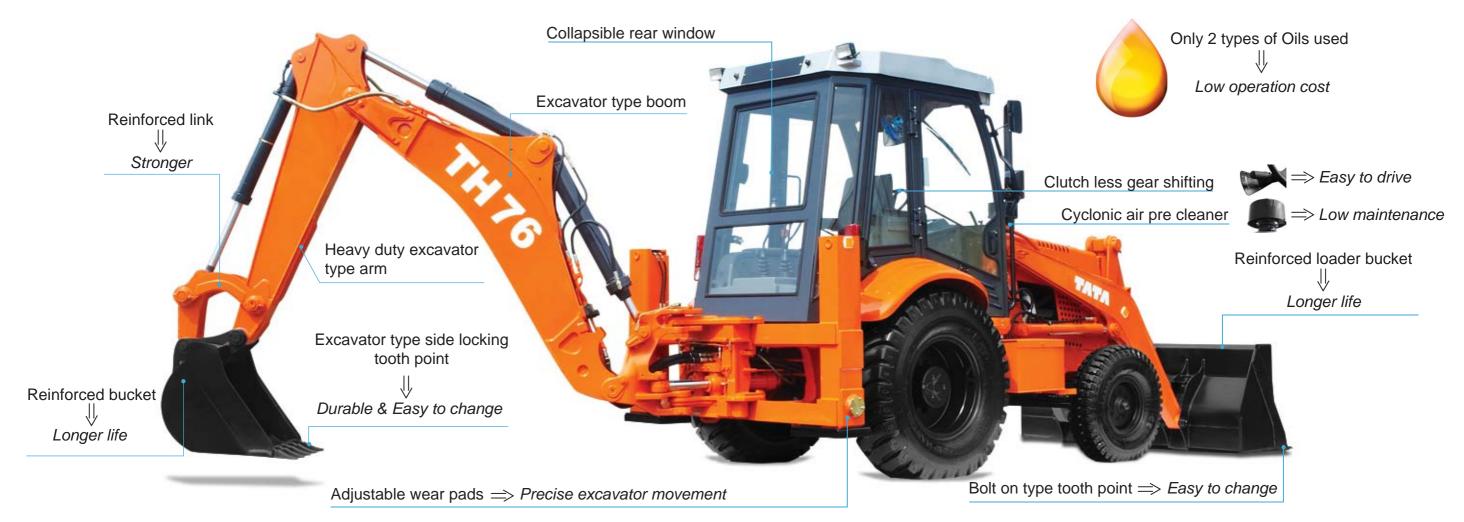

## Versatile & Fuel Efficient

BS III compliant, 4 Cylinder, water cooled, Turbo charged engine with Intercooler. Proven TATA Engine with in-line fuel pump designed to work in Indian conditions

**ROC** 

**HOSES** 

FRAME

Spacious cabin with helper seat, ergonomically designed instrument panels and control levers for better operator comfort

#### Comfortable

Deluxe operator seat with height adjustment, arm rest and seat belt

**CABIN** 