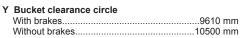

#### **TURNING RADIUS 2WD**

| Х | Curb turning circle |         |
|---|---------------------|---------|
|   | With brakes         | 7140 mm |
|   | Without brakes      | 8808 mm |

| REFILL CAPACITIES                     |          |
|---------------------------------------|----------|
| Fuel tank (with ground level fueling) |          |
| Engine coolant                        | 21.9 ltr |
| Engine oil including filter           | 9.0 ltr  |
| Transmission                          | 13.0 ltr |
| Hydraulic system                      | 91.0 ltr |
| Rear ayle                             | 16 O ltr |