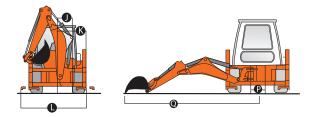

#### **TURNING RADIUS 2WD**

| Х | Curb turning circle |         |
|---|---------------------|---------|
|   | With brakes         | 7140 mm |
|   | Without brakes      | 8808 mm |

| REFILL CAPACITIES                     |          |
|---------------------------------------|----------|
| Fuel tank (with ground level fueling) |          |
| Engine coolant                        | 21.9 ltr |
| Engine oil including filter           | 9.0 ltr  |
| Transmission                          | 13.0 ltr |
| Hydraulic system                      | 91.0 ltr |
| Rear ayle                             | 16 O ltr |