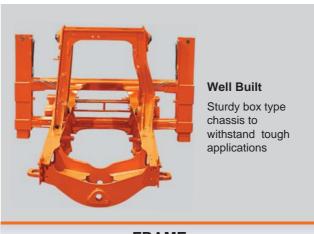

FRAME

Spacious cabin with helper seat, ergonomically designed instrument panels and control levers for better operator comfort