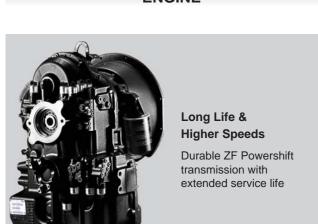

#### TRANSMISSION

TH 76 is equipped with fully Powershift transmission sourced from the internationally renowned ZF, with heavy duty clutch packs for smooth and easy gear shift.

The integral Torque converter has stall ratio of 1:2.63 which increases the tractive effort, making dozing operation easy in tough conditions. Powershift transmission facilitates "on the move clutch less gear shift" through the click of the knob both in forward and reverse direction.