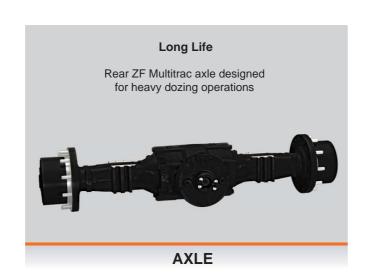

#### Rear Ayle

Rear ZF Multitrac Axle is a heavy duty, long-life axle. High brake torque is assured by internal wet multi-disc brakes that are self adjusting and require little maintenance. Parking Brake is spring applied hydraulically released which is enclosed in the axle housing and provides full protection from damage, dirt and corrosion.