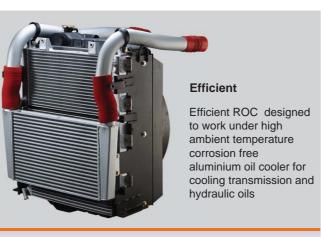

## Versatile & Fuel Efficient

BS III compliant, 4 Cylinder, water cooled, Turbo charged engine with Intercooler. Proven TATA Engine with in-line fuel pump designed to work in Indian conditions

**ROC** 

**HOSES** 