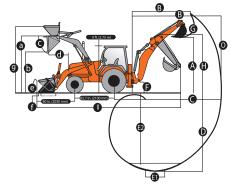

| Backhoe Performance                                                                                                                                                                                                                                                                                                                                                                                                                                                                                                                                                     | Boom Length : 2.56 m                                                                                                              |
|-------------------------------------------------------------------------------------------------------------------------------------------------------------------------------------------------------------------------------------------------------------------------------------------------------------------------------------------------------------------------------------------------------------------------------------------------------------------------------------------------------------------------------------------------------------------------|-----------------------------------------------------------------------------------------------------------------------------------|
| Digging force, bucket cylinder : 5300 kgf<br>Digging force, arm cylinder : 3200 kgf                                                                                                                                                                                                                                                                                                                                                                                                                                                                                     | *Arm Length 1.72 m                                                                                                                |
| A Loading height, truck loading position B Max. reach from centre of swing point at ground C Reach from centre of rear axle D Maximum digging depth E Digging depth (E1) 610 mm flat bottom (E2) 2440 mm flat bottom F Ground clearance, minimum G Bucket rotation H Transport height I Overal length, transport J Side-shift from tractor centre line K Wall to swing centre line L Stabilizer width Lift capacity to bucket pivot O Maximum cutting height (stab. full open) (stab. closed) P Total side shift travel Q Max. side reach (with side shift) from centre | 3560 mm 5415 mm 6841 mm 4248 mm 4200 mm 3890 mm 350 mm 1840 3670 mm 5210 mm 532 mm 580 mm 2235 mm 1699 kg 5750 mm 5250 mm 1050 mm |