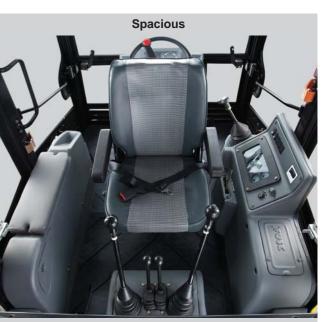

FRAME

Spacious cabin with helper seat, ergonomically designed instrument panels and control levers for better operator comfort