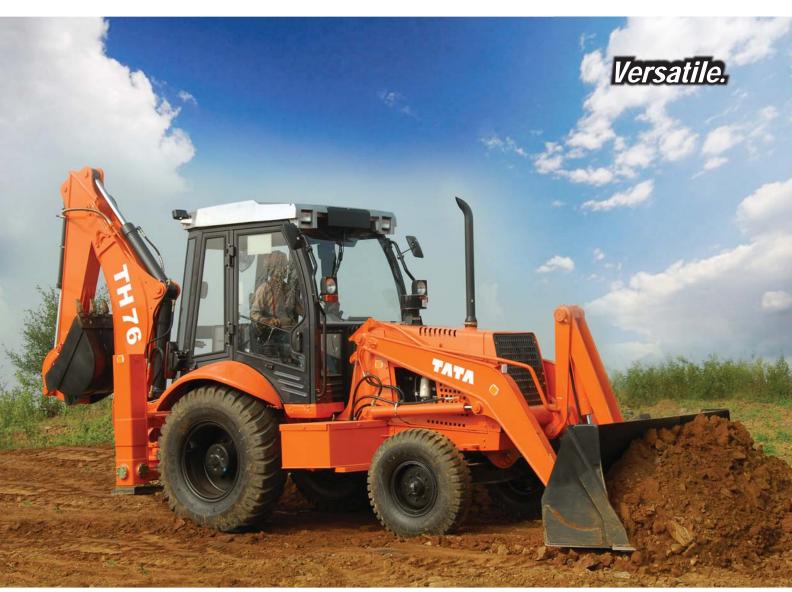

# **TH76**

## **EXCAVATOR LOADER**

Gross Power : 76 PS @ 2200 rpm

Operating Weight : 7350 kg

Bucket Capacity

Backhoe : 0.25 m³ Loader : 1.0 m³