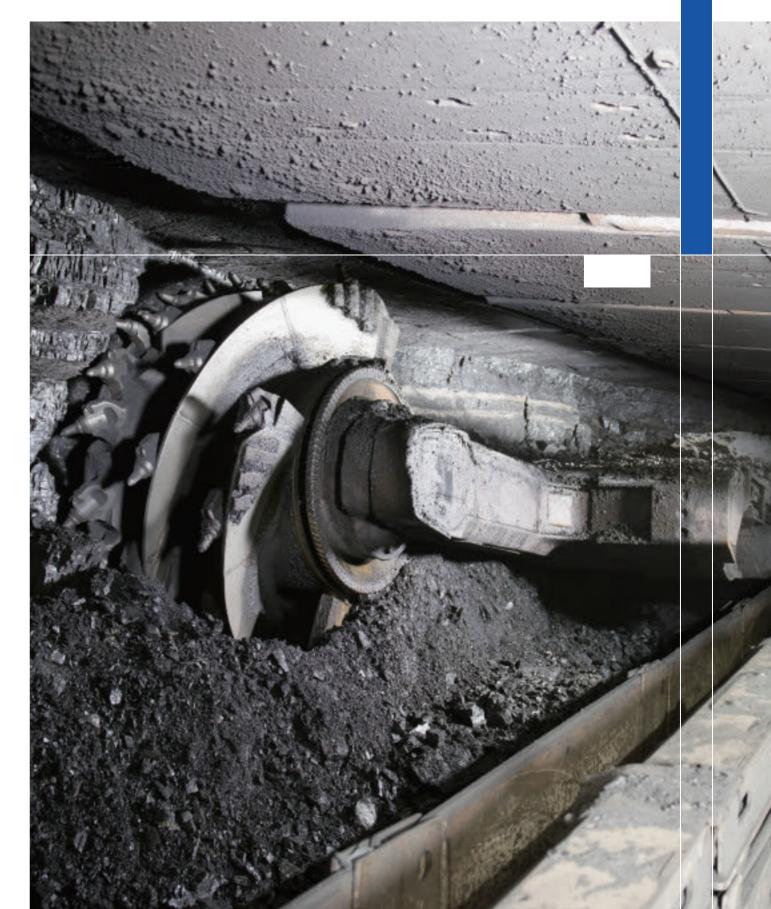

### **Description of the Global Mining Business**

Demand for coal, ore and other minerals continues to grow, driven by the expanding world economy. To meet this demand, Hitachi Metals has developed reliable cable products meeting the challenging design requirements of the mining segment.

Our cables meet the market expectations of superior quality and safety while achieving those desirable properties of flame resistance, flexibility, explosion-proofing and ease of installation. Our wide range of solutions, from low to high voltage cable, from power to communication designs in cable only or complete harness solutions, demonstrates our commitment to the mining industry.

### **Explosion-proof Flexible Cable:**

Explosion-proof cable detects abnormal current prior to short-circuit.