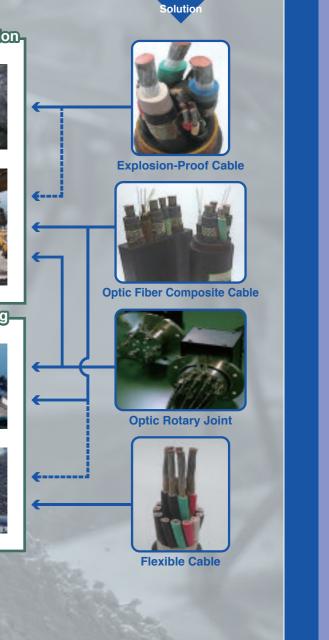

### **Hitachi Metals Lineup for Mining**

### **Explosion-proof Flexible Cable:**

Explosion-proof cable detects abnormal current prior to short-circuit.

### **Optic Fiber Composite Cable:**

Composite copper & fiber optic communication cable design delivers power and data between power stations and mobile equipment such as excavators and drilling machines.

### **Optic Rotary Joint:**

Our optic rotary joint delivers more consistent light transmission performance when compared with mechanical joint designs.

### Contact Wire:

Our copper alloy designs have high conductivity and superior tensile strength.

Our copper, tin and indium alloy wire has the optimum balance of electrical and mechanical performance for the mining market.