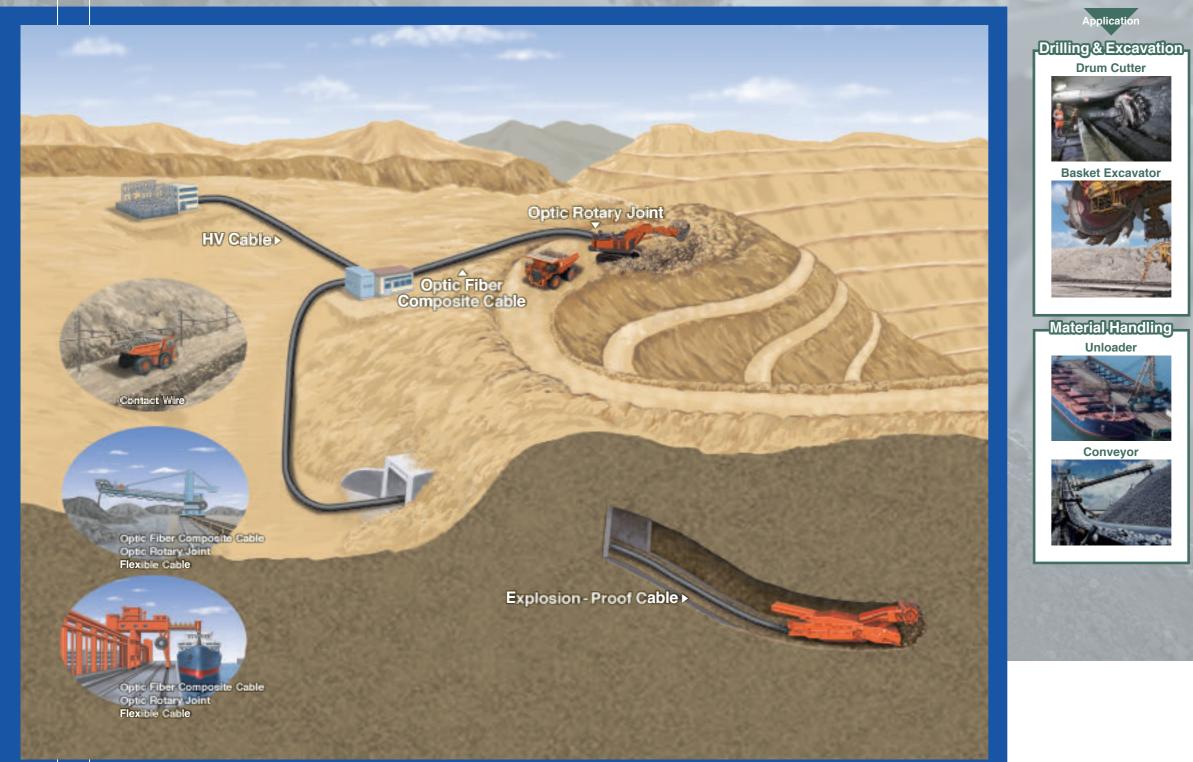

### **Applications & Solutions**

continuous movement applications

## The Hitachi Metals Portfolio of Mining Copper and Fiber Interconnect Solutions

Hitachi Metals Mining Related Products

### **Explosion-proof Flexible Cable:**

Explosion-proof cable detects abnormal current prior to short-circuit.

### **Optic Fiber Composite Cable:**

Composite copper & fiber optic communication cable design delivers power and data between power stations and mobile equipment such as excavators and drilling machines.

### **Optic Rotary Joint:**

Our optic rotary joint delivers more consistent light transmission performance when compared with mechanical joint designs.

### Contact Wire:

Our copper alloy designs have high conductivity and superior tensile strength.

Our copper, tin and indium alloy wire has the optimum balance of electrical and mechanical performance for the mining market.